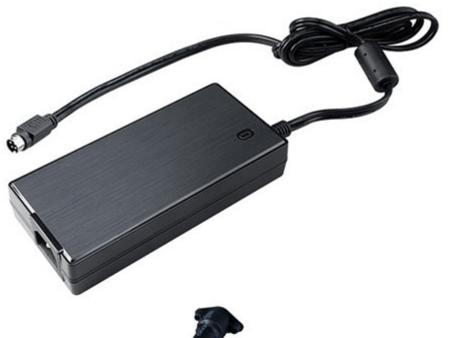

109.95 EUR incl. 19% VAT, plus shipping

- AK-PD150-02KEU
- AK-PE200-01
- 150W!
- Maxwell Pro!

Support: Drawing

Set consists of:

1x 200W DC-to-DC ATX Adapter with 4-pin Power DIN (AK-PE200-01)

1x 150W AC-to-DC Adapter with 4-pin Power DIN (AK-PD150-02KEU)

## AK-PE200-01

- 200W, 12V external power adapter designed for DC-to-DC ATX power supplies with 4-pin DIN design.
- Maximum output 200W
- · Fanless design
- High efficiency
- 4-pin male DIN connector
- Single 12V rail 12.5A