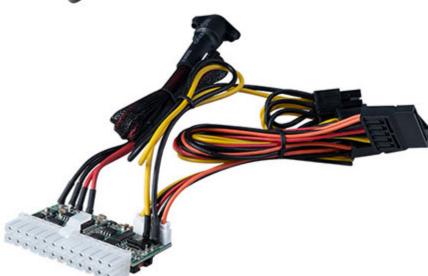

## AK-PE150-05

- Features the essential wires and connectors for Small Form Factor (SFF) motherboards to perfectly fit into any compact chassis
- Provides highly efficient power transfer up to 92% coupled with Over Power Protection (OPP) and Over Voltage Protection (OVP)
- Fanless design ensures zero noise, making it perfect for silent builds
- Suitable for any motherboard with an ATX 24-pin connector including common Mini-ITX motherboards
- Perfect for Intel CoreTM i7 or AMD RyzenTM 5 processors up to 65W TDP with high current
- Compatible with AK-PD150-02K external power adapter or external power adapters with 4-pin male DIN connector